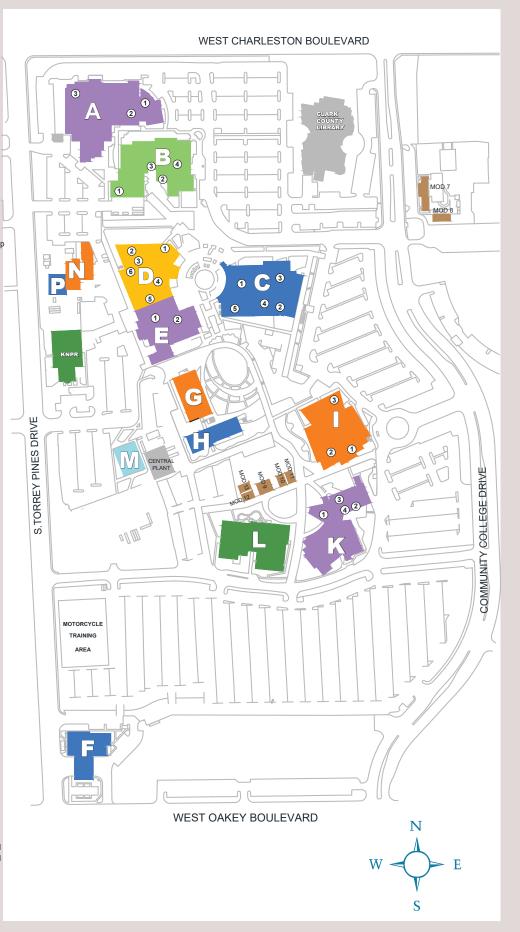

## CHARLESTON CAMPUS 6375 West Charleston Blvd

6375 West Charleston Blvd. Las Vegas, NV 89146 ☎ (702) 651-5000

# **MAP LEGEND**

#### A: Claude I. Howard Health Science Center

Level 1:

- Dental Museum
- 2 Dental Faculty Practice
- 3 Mojave Mental Health Services

#### B: DONALD F. STONE

#### CLASSROOM COMPLEX

Level 1:

- Bookstore
- Food Services
- 3 Recruitment & College Connections
- Student Government/Student Life and Leadership

### C: INTERACTIVE LEARNING CENTER

Level 1:

- 1 Computer Lab
- 2 Food Services
- World Languages: Lab
  Centers for Academic S
- Centers for Academic Success
  Level 2:
- 5 E-Learning

#### D: PAUL E. MEACHAM STUDENT SERVICES

Level 1:

- Auditorium
- Student Services:
  Admissions/Registration,
  Advising and Coaching Services, CAPS, Cashier,
  Disability Resource Center, Financial Aid Services,
  Testing/Placement
- 3 Food Services
- Information Center
- International Student Center
  - Level 2:
- 6 Centers for Academic Success

## E: ADMINISTRATION

Level 3:

- 1 Executive Offices
- Level 4:
- 2 Human Resources

### F: CSN / CLV FIRE STATION

### G: LABORATORY SCIENCE

## H: GENERAL SCIENCE

I: LIBRARY

Level 1:

- 1 Auditorium
- 2 Food Services
- 3 Library

### K: Ralph & Betty Engelstad School of Health Sciences

Level 1:

- Auditorium
- Food Services
- Health Programs Advising

Level 3:

4 Computer Lab

## L: THE LOUX CENTER

### M: POLICE

### MODULARS

M07-08 Early Childhood Education Lab M09 Career Services & Re-Entry M10 CSN Transfer Center Weterans Center

M12 College of Southern Nevada High SchoolM13 College of Southern Nevada High School

#### N: KEN & CAROLYN SPARKS ART COMPLEX

## P: FACILITIES